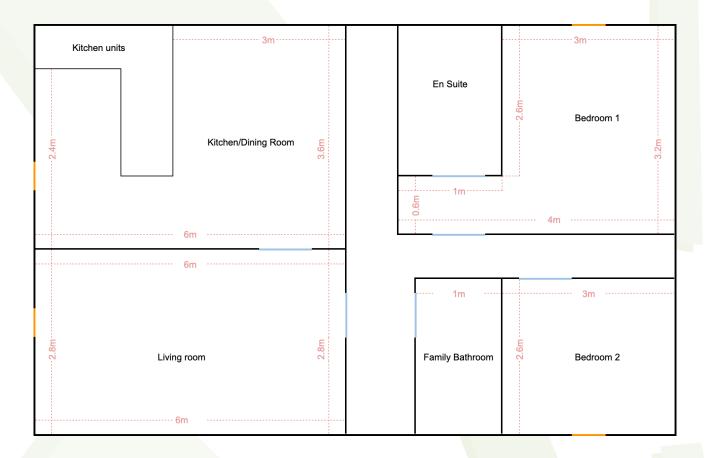

| Renovation Plan     |                                                           |
|---------------------|-----------------------------------------------------------|
| Room                | Renovation                                                |
| Kitchen/Dining Room | Wallpaper on all walls<br>Retiling the floor              |
| Living Room         | Wallpaper on the two smallest walls<br>Recarpet the floor |
| Bedroom 1           | Paint all the walls<br>Recarpet the floor                 |
| En Suite            | Paint all the walls<br>Retiling the floor                 |
| Bedroom 2           | Wallpaper on all walls<br>Recarpet the floor              |
| Family Bathroom     | Paint all the walls<br>Retiling the floor                 |

Key:

Doors:

Windows:

All walls are 3m tall.

Doors: 0.8m x 2.4m

Windows: 65cm x 90cm