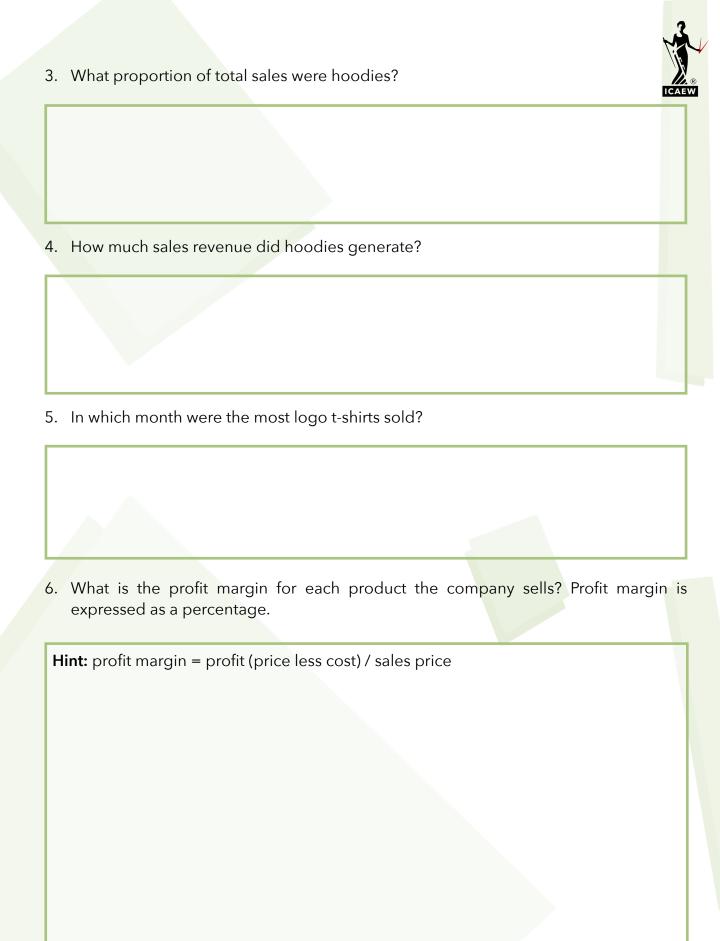

Page 5 shows a dashboard of the businesses performance for the first 12 months after launch. Using the dashboard, answer the following questions about the company's performance.

| 1. Comment on the company's monthly sales per | formance.  |
|-----------------------------------------------|------------|
|                                               |            |
| 2. Which month saw the company enjoy the high | est sales? |
|                                               |            |

## Dashboard: Business Performance

|             | Jun  | Jul  | Aug  | Sept | Oct    | Nov    | Dec    | Jan    | Feb    | Mar    | Apr    | May    | Total   |
|-------------|------|------|------|------|--------|--------|--------|--------|--------|--------|--------|--------|---------|
| Total sales | £202 | £383 | £488 | £715 | £1,172 | £1,587 | £2,985 | £2,145 | £2,463 | £2,832 | £2,786 | £2,817 | £20,575 |