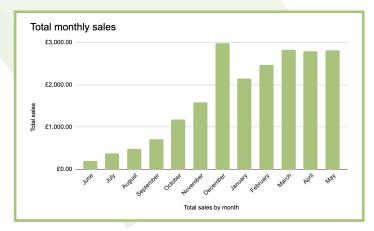

| 7. | 7. For each graph, state the name of the type of graph used and comment on whether the company has chosen an appropriate way to visualise the data: |                                |  |  |  |
|----|-----------------------------------------------------------------------------------------------------------------------------------------------------|--------------------------------|--|--|--|
|    | a.                                                                                                                                                  | Total monthly sales            |  |  |  |
|    |                                                                                                                                                     |                                |  |  |  |
|    | b.                                                                                                                                                  | Sales mix by product           |  |  |  |
|    |                                                                                                                                                     |                                |  |  |  |
|    | c.                                                                                                                                                  | Monthly sales by product       |  |  |  |
|    |                                                                                                                                                     |                                |  |  |  |
|    | d.                                                                                                                                                  | Volume of items sold per month |  |  |  |
|    |                                                                                                                                                     |                                |  |  |  |