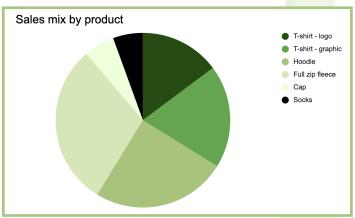

| 7. | 7. For each graph, state the name of the type of graph used and comment on whether the company has chosen an appropriate way to visualise the data: |                                |  |  |  |
|----|-----------------------------------------------------------------------------------------------------------------------------------------------------|--------------------------------|--|--|--|
|    | a.                                                                                                                                                  | Total monthly sales            |  |  |  |
|    |                                                                                                                                                     |                                |  |  |  |
|    | b.                                                                                                                                                  | Sales mix by product           |  |  |  |
|    |                                                                                                                                                     |                                |  |  |  |
|    | c.                                                                                                                                                  | Monthly sales by product       |  |  |  |
|    |                                                                                                                                                     |                                |  |  |  |
|    | d.                                                                                                                                                  | Volume of items sold per month |  |  |  |
|    |                                                                                                                                                     |                                |  |  |  |