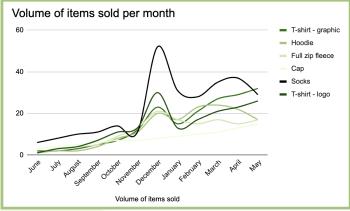

| 7. | 7. For each graph, state the name of the type of graph used and comment on whether the company has chosen an appropriate way to visualise the data: |                                |  |  |  |
|----|-----------------------------------------------------------------------------------------------------------------------------------------------------|--------------------------------|--|--|--|
|    | a.                                                                                                                                                  | Total monthly sales            |  |  |  |
|    |                                                                                                                                                     |                                |  |  |  |
|    | b.                                                                                                                                                  | Sales mix by product           |  |  |  |
|    |                                                                                                                                                     |                                |  |  |  |
|    | c.                                                                                                                                                  | Monthly sales by product       |  |  |  |
|    |                                                                                                                                                     |                                |  |  |  |
|    | d.                                                                                                                                                  | Volume of items sold per month |  |  |  |
|    |                                                                                                                                                     |                                |  |  |  |